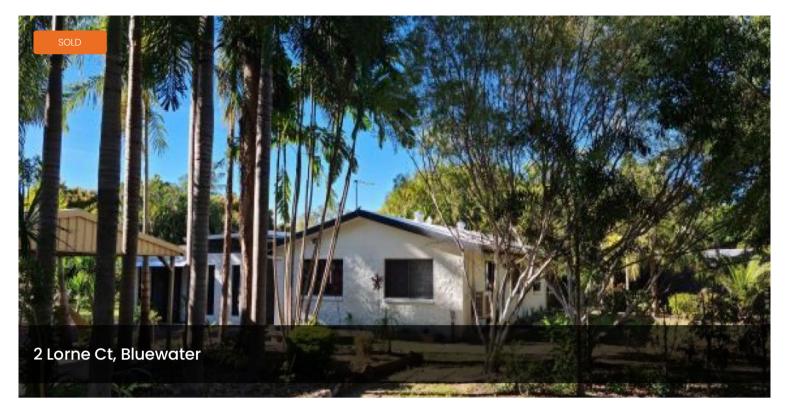

## Bluewater Oasis; Renovations Complete!

The seclusion that everyone is looking for, is right here at 2 Lorne Court! Cleverly designed to bring inside and outside living together. The breezeway is the heart of the home, with a solid structure roof, wall mounted TV and fully security screened, you will spend hours here to entertain. New flooring throughout, renovated brand new main family bathroom, painted throughout, modern kitchen and 15m x 6m work shed with plenty of room to move all together this completes a family home ready for you.

△ 4 △ 1 △ 2 □ 4,424 m2

Price SOLD for \$380,000

Property Type Residential

Property ID 152

Land Area 4,424 m2