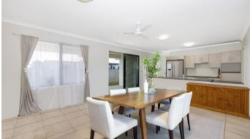

### **INSIDE**

- 4 Bedrooms with BIR's, main with WIR and ensuite
- Main bathroom with separate bath and shower
- Modern kitchen with ample bench space and dishwasher
- Open Plan living
- Fully air-conditioned
- Separate laundry

# Family Home!

This modern, spacious and fully air-conditioned home is great for the whole family. The home has a spacious kitchen, open plan living and is complimented by the great sized patio for outside living. This house works for every member of the family!