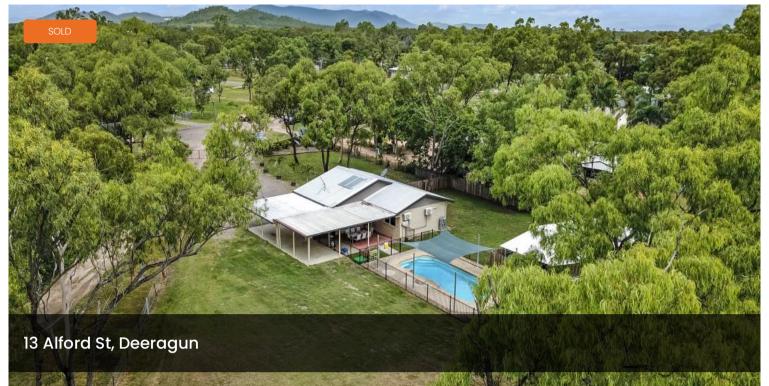

# Space! Location! Pool!

Set on 5280sqm this neat as a pin home is ready for its next family! The home has been recently renovated with modern fixtures and finishes.

Open plan living and dining that over looks the large outdoor entertaining and large in ground swimming pool. Ideally located close to The Ring Road, Coles and Woolworths Shopping precinct.