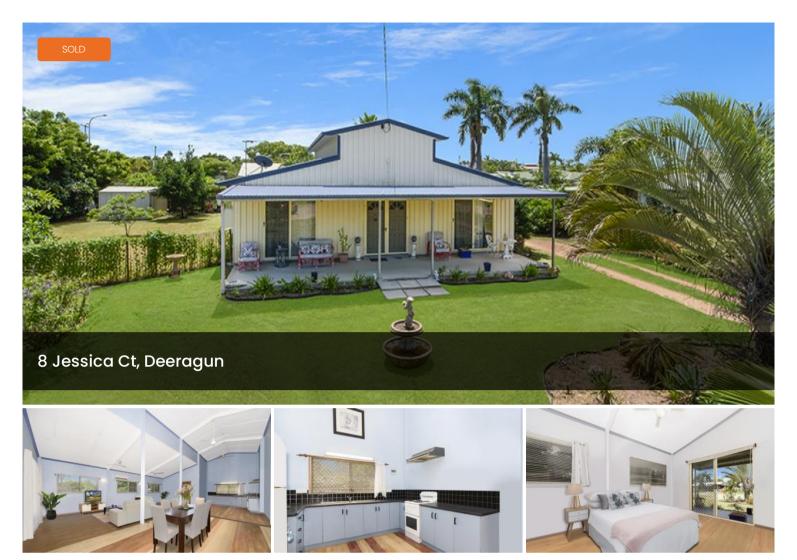

## Feature Packed & Priced to Sell !!!

Are you looking for that home that offers something a little different? Look no further than this American barn style home. Set at the end of a house proud court, with impressive street appeal and double door grand entry this home is one you will not want to miss. As you enter the home your eye is drawn to the stunning high vaulted ceilings which is complimented by the abundance of natural light for the open plan living spaces.

## Inside

- Open plan air conditioned lounge and dining complete with ceiling fans
- Master bedroom with access to front patio
- Large kitchen with loads of cupboard space
- 3 bedrooms; 2 with ceiling fans
- 2 way bathroom with huge spa bath, large vanity and separate