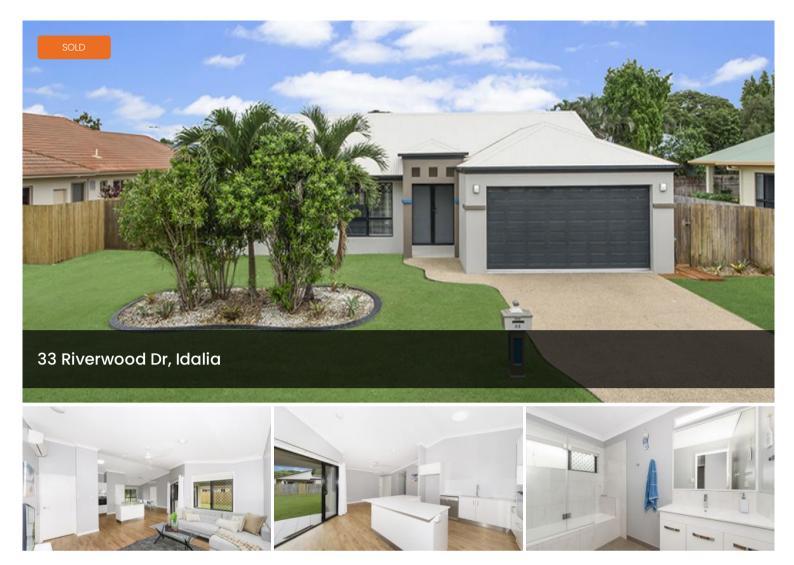

# YOUR LIFESTYLE AWAITS

Surrounded by other quality residences this home is contemporary in design and remodelled to an extremely high standard, all with the North Queensland lifestyle in mind. With fantastic street appeal the double door entry invites you into a spacious open plan living area, with a very well-designed kitchen. With modern finishes and a spacious family and dining room that effortlessly flows to the large entertainment patio. The rear yard is a fantastic size and offers a great playing area with plenty of room for a pool or shed to be added and can be accessed by double gates to the side of the home.

#### Inside

- Open plan kitchen living and dinning with cathedral ceilings and stunning floors
- Kitchen with extra-large stone bench tops and modern appliances
- 4 good size air-conditioned bedrooms all with built ins complete

### 🛱 4 📇 2 🚓 2 🗔 762 m2

| Price         | SOLD for \$390,000 |
|---------------|--------------------|
| Property Type | Residential        |
| Property ID   | 124                |
| Land Area     | 762 m2             |