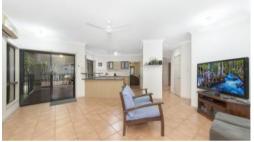

## **INSIDE**

- Family size kitchen featuring ample bench space and stainless steel appliances with dishwasher
- Front living room offers, large lounge and dining
- Separate family room
- Master bedroom with walk in robe and ensuite
- All bedrooms have built in wardrobes and air conditioning
- Main bathroom has separate bath and shower
- Internal laundry has direct outside access to the clothes line