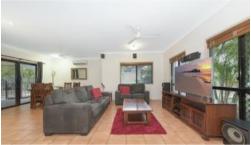

## **INSIDE**

- Family size kitchen featuring ample bench space and stainless steel appliances with dishwasher
- Front living room offers, large lounge and dining
- Separate family room
- Master bedroom with walk in robe and ensuite
- All bedrooms have built in wardrobes and air conditioning
- Main bathroom has separate bath and shower
- Internal laundry has direct outside access to the clothes line