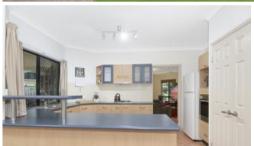

## **INSIDE**

- Family size kitchen featuring ample bench space and stainless steel appliances with dishwasher
- Front living room offers, large lounge and dining
- Separate family room
- Master bedroom with walk in robe and ensuite
- All bedrooms have built in wardrobes and air conditioning
- Main bathroom has separate bath and shower
- Internal laundry has direct outside access to the clothes line