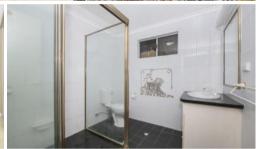

#### Inside

- 3 Large bedrooms 2 with built-ins
- Airconditioned throughout
- 2 bathrooms
- Huge kitchen with gas stove and electric oven
- Great size lounge room plus separate dining room
- Large Laundry with bench space and draws