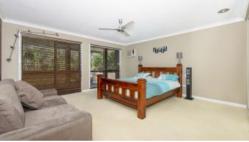

#### Inside

- 3 Large bedrooms 2 with built-ins
- Airconditioned throughout
- 2 bathrooms
- Huge kitchen with gas stove and electric oven
- Great size lounge room plus separate dining room
- Large Laundry with bench space and draws