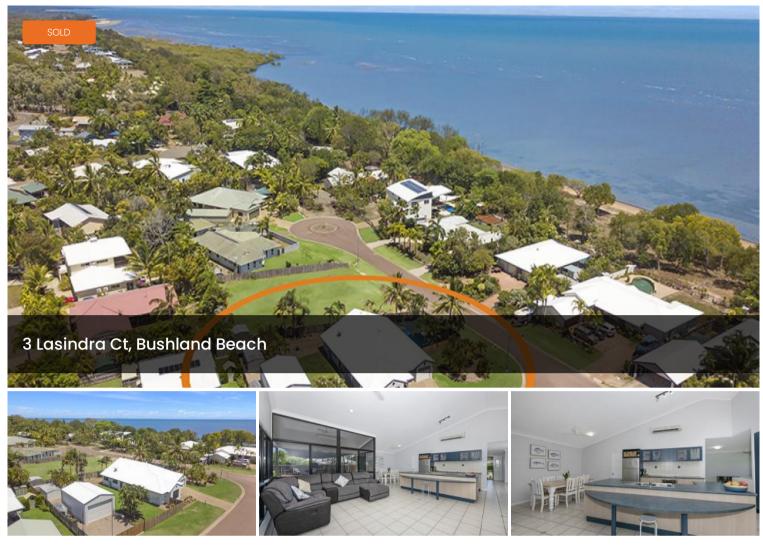

# **BIG BLOCK! BIG HOUSE! BIG SHED!**

100m walk from the beach, this house will not disappoint. Sent on a 1,102sqm corner lot this property is perfectly suited for the large family or a small business owner. From the swimming pool and out door entertaining area to the tropical gardens and lawns this property is freshly painted inside and out so it is finished and ready to enjoy!

### 🛱 4 🖺 2 🚓 2 🗔 1,102 m2

| Price         | SOLD for \$469,000 |
|---------------|--------------------|
| Property Type | Residential        |
| Property ID   | 105                |
| Land Area     | 1,102 m2           |